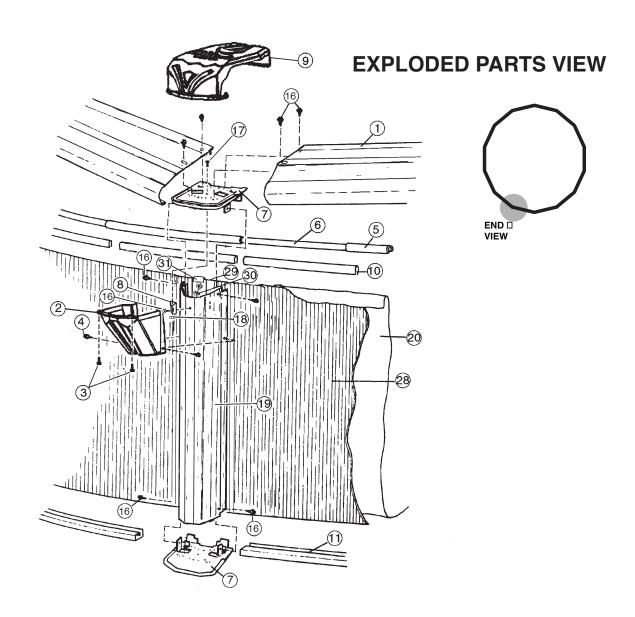

## **CARTON BREAKDOWN**

| 1/       | ITEM                       | QTY | PART NUMBER | DESCRIPTION                                  |  |  |  |
|----------|----------------------------|-----|-------------|----------------------------------------------|--|--|--|
|          | TOP RAIL PACK # 5-9803-712 |     |             |                                              |  |  |  |
|          | 1                          | 12  | 587-1626    | Top Rail                                     |  |  |  |
|          | TOP RAIL PACK # 5-9804-712 |     |             |                                              |  |  |  |
|          | 12                         | 4   | 587-1627    | Top Rail                                     |  |  |  |
|          |                            |     | SKIDT D     | ACK # 5-9110-734                             |  |  |  |
|          | 2                          | 10  | 340-2735    | Vertical skirt                               |  |  |  |
| $\vdash$ | 3                          | 20  | 330-1023    | Hex washer head screw #8 x 5/8"              |  |  |  |
|          | 4                          | 20  | 330-1023    | Sheet metal screw, #10 x 1/2"                |  |  |  |
|          | 4                          | 20  |             |                                              |  |  |  |
|          |                            |     | ASSEMBLY    | PACK # 5-9942-778                            |  |  |  |
|          | 5                          | 12  | 583-1011    | Stabilizer Rail (Large)                      |  |  |  |
|          | 6                          | 8   | 583-1012    | Stabilizer Rail (Small)                      |  |  |  |
|          | 7                          | 20  | 580-2299    | Vertical End Cap                             |  |  |  |
|          | 7a                         | 6   | 580-2056    | Side vertical end cap                        |  |  |  |
|          | 8                          | 16  | 580-2128    | Outer connector bracket                      |  |  |  |
|          | 10                         | 33  | 545-1001    | Plastic coping                               |  |  |  |
|          | 11                         | 12  | 589-1046    | Bottom rail - stamped 12                     |  |  |  |
|          | 11b                        | 4   | 589-1052    | Bottom rail - side - stamped S               |  |  |  |
|          | 16                         | 156 | 330-1127    | Sheet metal screw, #10 x 1/2"                |  |  |  |
|          | 17                         | 10  | 510-1038    | Machine screw #6-32 x 1/2"                   |  |  |  |
|          | 18                         | 10  | 321-1088    | Hex nut #6-32                                |  |  |  |
|          | 18a                        | 6   | 510-1008    | Slotted pan head machine screw #10-24 - 1/2" |  |  |  |
|          | 18b                        | 6   | 321-1025    | Square nut #10-24                            |  |  |  |
|          | _                          | 1   | 573-5440    | Pool Parts List                              |  |  |  |
|          |                            | 1   | 573-4036    | Installation Instructions                    |  |  |  |
|          | _                          | 1   |             | Warranty Card                                |  |  |  |
|          | _                          | 1   | 573-3169    | "Safety First" Booklet                       |  |  |  |

| TOP CONNECTOR PACK # 5-9999-1116 |    |          |               |  |
|----------------------------------|----|----------|---------------|--|
| 9                                | 16 | 340-2734 | Top connector |  |

| VERTICAL PACK # 5-9710-723 |                 |    |            |                            |  |
|----------------------------|-----------------|----|------------|----------------------------|--|
|                            | 19              | 10 | 580-2347   | Vertical                   |  |
|                            | SIDEWALL CARTON |    |            |                            |  |
|                            | 28              | 1  | 5-XXXX-042 | Sidewall                   |  |
|                            | 29              | 27 | 330-1280   | 1/4-20 x 1/2" Grade 5 Bolt |  |
|                            | 30              | 27 | 321-1029   | 1/4-20 Hex Flange Locknut  |  |
|                            | 31              | 1  | 535-1442   | Protective Strip           |  |
|                            | _               | 1  | 560-1055   | Warning Sign               |  |
|                            | _               | 1  | 573-3169   | "Safety First" Booklet     |  |
|                            | _               | 1  | 573-3498   | Safety DVD                 |  |

WRITE SIDEWALL NUMBER HERE\_

WRITE SIDEWALL BOX SERIAL NUMBER HERE\_\_\_\_\_

| SUPPORT BASE PACK # 0-8888-206 |    |          |                                       |  |
|--------------------------------|----|----------|---------------------------------------|--|
| 34                             | 6  | 580-1779 | Skid support                          |  |
| 35                             | 6  | 580-2071 | Ground support - top                  |  |
| 36                             | 6  | 580-2072 | Ground support - bottom               |  |
| 37                             | 6  | 580-1869 | Pressure pad                          |  |
| 38                             | 6  | 580-1870 | Pressure pad                          |  |
| 39                             | 6  | 580-1792 | Btm rail locator & cover              |  |
| 40                             | 36 | 510-1035 | #12x3/4" hex washer head screw        |  |
| 41                             | 24 | 330-1220 | 3/8"-16 x 3-1/2" hex head bolt        |  |
| 42                             | 24 | 321-1069 | 3/8-16 hex nut                        |  |
| 43                             | 24 | 510-1018 | 1/4-20 x 1/2" hex head bolt - grade 5 |  |
| 44                             | 24 | 511-1000 | 1/4-20 hex nut                        |  |
| 45                             | 36 | 330-1127 | Sheet metal screw, #10 x 1/2"         |  |

| SIDE SUPPORT PACK # 0-8848-600 |                                      |   |          |                         |  |
|--------------------------------|--------------------------------------|---|----------|-------------------------|--|
|                                | 46                                   | 6 | 580-2138 | Side support            |  |
|                                | SIDE VERTICAL EXT. PACK # 0-8801-600 |   |          |                         |  |
|                                | 47                                   | 6 | 580-2270 | Side vertical extension |  |