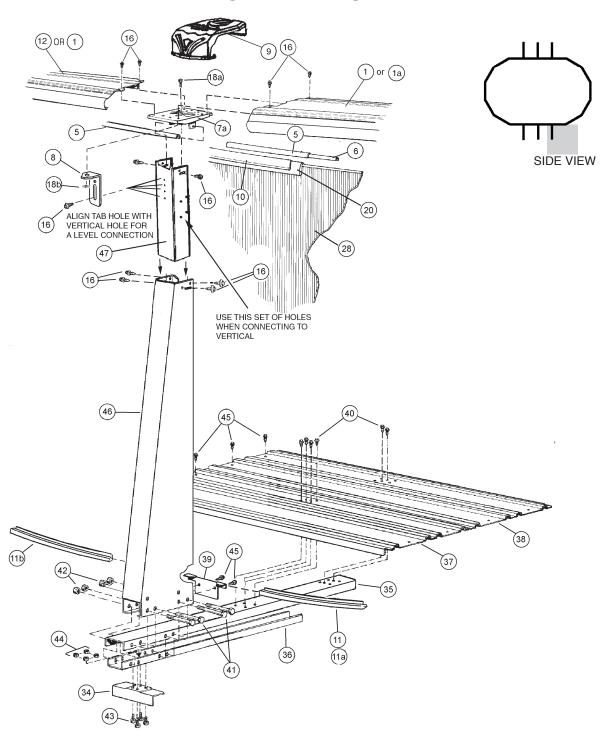

## **CARTON BREAKDOWN**

| 1/       | ITEM                       | QTY | PART NUMBER | DESCRIPTION                                  |  |  |  |
|----------|----------------------------|-----|-------------|----------------------------------------------|--|--|--|
|          | TOP RAIL PACK # 5-9803-712 |     |             |                                              |  |  |  |
|          | 1                          | 12  | 587-1626    | Top Rail                                     |  |  |  |
|          | TOP RAIL PACK # 5-9804-712 |     |             |                                              |  |  |  |
|          | 12                         | 4   | 587-1627    | Top Rail                                     |  |  |  |
|          |                            |     | SKIDT D     | ACK # 5-9110-734                             |  |  |  |
|          | 2                          | 10  | 340-2735    | Vertical skirt                               |  |  |  |
| $\vdash$ | 3                          | 20  | 330-1023    | Hex washer head screw #8 x 5/8"              |  |  |  |
|          | 4                          | 20  | 330-1023    | Sheet metal screw, #10 x 1/2"                |  |  |  |
|          | 4                          | 20  |             |                                              |  |  |  |
|          |                            |     | ASSEMBLY    | PACK # 5-9942-778                            |  |  |  |
|          | 5                          | 12  | 583-1011    | Stabilizer Rail (Large)                      |  |  |  |
|          | 6                          | 8   | 583-1012    | Stabilizer Rail (Small)                      |  |  |  |
|          | 7                          | 20  | 580-2299    | Vertical End Cap                             |  |  |  |
|          | 7a                         | 6   | 580-2056    | Side vertical end cap                        |  |  |  |
|          | 8                          | 16  | 580-2128    | Outer connector bracket                      |  |  |  |
|          | 10                         | 33  | 545-1001    | Plastic coping                               |  |  |  |
|          | 11                         | 12  | 589-1046    | Bottom rail - stamped 12                     |  |  |  |
|          | 11b                        | 4   | 589-1052    | Bottom rail - side - stamped S               |  |  |  |
|          | 16                         | 156 | 330-1127    | Sheet metal screw, #10 x 1/2"                |  |  |  |
|          | 17                         | 10  | 510-1038    | Machine screw #6-32 x 1/2"                   |  |  |  |
|          | 18                         | 10  | 321-1088    | Hex nut #6-32                                |  |  |  |
|          | 18a                        | 6   | 510-1008    | Slotted pan head machine screw #10-24 - 1/2" |  |  |  |
|          | 18b                        | 6   | 321-1025    | Square nut #10-24                            |  |  |  |
|          | _                          | 1   | 573-5440    | Pool Parts List                              |  |  |  |
|          |                            | 1   | 573-4036    | Installation Instructions                    |  |  |  |
|          | _                          | 1   |             | Warranty Card                                |  |  |  |
|          | _                          | 1   | 573-3169    | "Safety First" Booklet                       |  |  |  |

| TOP CONNECTOR PACK # 5-9999-1116 |    |          |               |  |
|----------------------------------|----|----------|---------------|--|
| 9                                | 16 | 340-2734 | Top connector |  |

| VERTICAL PACK # 5-9710-723 |                 |    |            |                            |  |
|----------------------------|-----------------|----|------------|----------------------------|--|
|                            | 19              | 10 | 580-2347   | Vertical                   |  |
|                            | SIDEWALL CARTON |    |            |                            |  |
|                            | 28              | 1  | 5-XXXX-042 | Sidewall                   |  |
|                            | 29              | 27 | 330-1280   | 1/4-20 x 1/2" Grade 5 Bolt |  |
|                            | 30              | 27 | 321-1029   | 1/4-20 Hex Flange Locknut  |  |
|                            | 31              | 1  | 535-1442   | Protective Strip           |  |
|                            | _               | 1  | 560-1055   | Warning Sign               |  |
|                            | _               | 1  | 573-3169   | "Safety First" Booklet     |  |
|                            | _               | 1  | 573-3498   | Safety DVD                 |  |

WRITE SIDEWALL NUMBER HERE\_

WRITE SIDEWALL BOX SERIAL NUMBER HERE\_\_\_\_\_

| SUPPORT BASE PACK # 0-8888-206 |    |          |                                       |  |
|--------------------------------|----|----------|---------------------------------------|--|
| 34                             | 6  | 580-1779 | Skid support                          |  |
| 35                             | 6  | 580-2071 | Ground support - top                  |  |
| 36                             | 6  | 580-2072 | Ground support - bottom               |  |
| 37                             | 6  | 580-1869 | Pressure pad                          |  |
| 38                             | 6  | 580-1870 | Pressure pad                          |  |
| 39                             | 6  | 580-1792 | Btm rail locator & cover              |  |
| 40                             | 36 | 510-1035 | #12x3/4" hex washer head screw        |  |
| 41                             | 24 | 330-1220 | 3/8"-16 x 3-1/2" hex head bolt        |  |
| 42                             | 24 | 321-1069 | 3/8-16 hex nut                        |  |
| 43                             | 24 | 510-1018 | 1/4-20 x 1/2" hex head bolt - grade 5 |  |
| 44                             | 24 | 511-1000 | 1/4-20 hex nut                        |  |
| 45                             | 36 | 330-1127 | Sheet metal screw, #10 x 1/2"         |  |

| SIDE SUPPORT PACK # 0-8848-600 |                                      |   |          |                         |  |
|--------------------------------|--------------------------------------|---|----------|-------------------------|--|
|                                | 46                                   | 6 | 580-2138 | Side support            |  |
|                                | SIDE VERTICAL EXT. PACK # 0-8801-600 |   |          |                         |  |
|                                | 47                                   | 6 | 580-2270 | Side vertical extension |  |